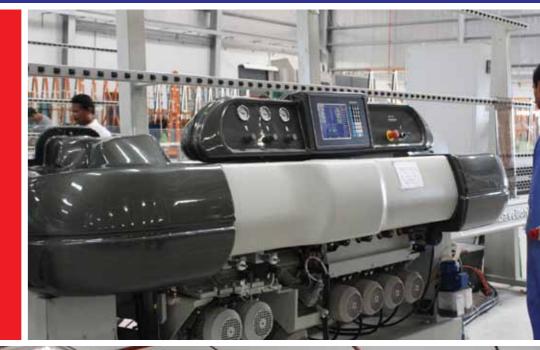

## Spacer Bending Machine

'Lisec' from Austria has also provided us with advanced technology and high quality spacer bending with shapes and circles capable of fabricating frames with precise and perfect bent corners.