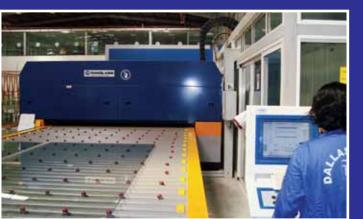

### **BLOKKILN - HEAT SOAK TEST**

To eleminate Nickel Sulphide Inclusion. Dallas HST is carried out in accordance with EN 14179-1&2. Maximum Glass Size to be HST: 4200 mm x 2500 mm

From FINLAND is a well known supplier for the best Tempering Line, DG has installed HTF SUPER -2448 with maximum loading length 4800mm and width 2440mm and the glass thickness range to be temper is 3mm to 19mm. The most advanced [ECG+] TOP CONVECTION system, capability to temper LOW-E and all types of medium and high performance glass.